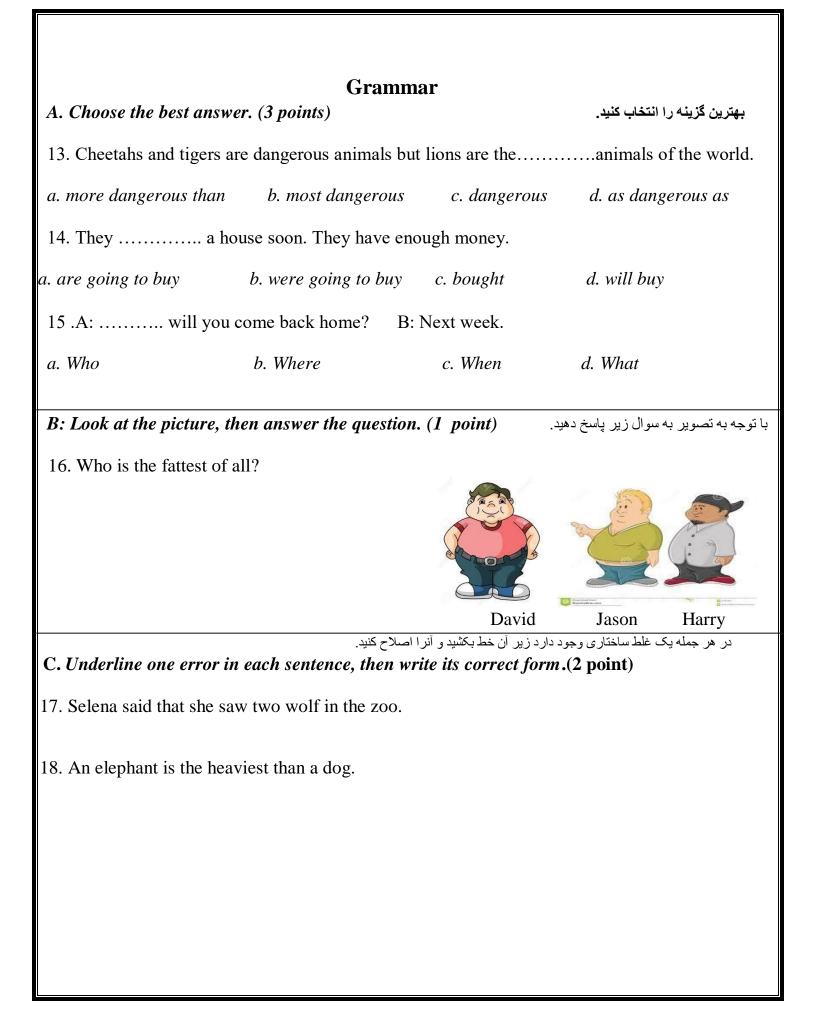

s go hunting.     |
| 6. We can see planets nearer to us without a telescope | c. controls your body.          |
|                                                        | d. when their number increases. |

با کلمات داده شده جاهای خالی ر ا پر کنید.

با توجه به تصویر جای خالی را با کلمه مناسب یر کنید.

#### Telescope – injured – died out – save – a lot of C. Fill in the blanks with the given words. (One word is extra). (2 points)

- 7. The Persian lion ..... about 75 years ago.
- 8. We have .....of plans to do for next summer.
- 9. You need a powerful..... to see something so small.
- 10. Sam brought the .....bird into his room and took care of it.

### D. One odd out. (1 point).

11. a. saveb. take care ofc. hurtd. protect12. a. redb. whitec. yellowd. liquid

کلمه نا هماهنگ را مشخص کنید.



## متن را بخوانید و جدول را با اسامی مربوط به هر ستون کامل کنید. برای هر قسمت یک کلمه کافی است. A: Read the text, then complete the table. One is enough for each column.(2 point)

The Nile is the longest river on Earth. It is an important river for African people.

All around us there are amazing things like dark jungles, tall mountains and different people and nations.

| Noun   | Noun   | Adjective   | Adjective | Adjective |
|--------|--------|-------------|-----------|-----------|
| Proper | Common | Nationality | Color     | Size      |
| Nile   | 19     | 20          | 21        | 22        |

B: Put the following words in a correct order to make a meaningful sentence. (2 points) با كلمات بهم ريخته زير يک جمله صحيح بسازيد.

23. sizes/ colors/ and / planets/ have/ different. .....